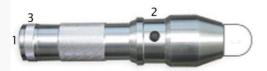

- 1- Power button: ON/OFF.
- 2- Function button.
- 3- Unscrew cover for changing batteries