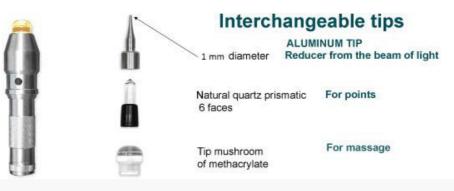

## Manual

Chromotherapy equipment with high brightness RGB LED. It incorporates a complete range of colors and different emission possibilities, with automated and extremely easy to use programs.

Material: Aluminum Light: 25-30 lumen Power: 3 AAA alkaline batteries