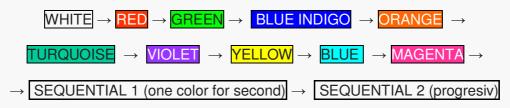

## FUNCTIONS:

- Press once to change the color of the light.
- After going through the 10 different colors, you will enter sequential mode: \* After magenta:
  - 1<sup>ª</sup> Sequential program press 1 colour per second. 2<sup>ª</sup> progressive sequential program.

Sequence:

• Press for 3 seconds to activate the flashing mode (light pressed):

Press once at 2.5 Hz. - 2 times press at 0.7 Hz. - 3 times to return to continuous broadcast mode.

 Press for 4 seconds to pause, it will activate in the last color when you press the button again.press progressive sequential program.